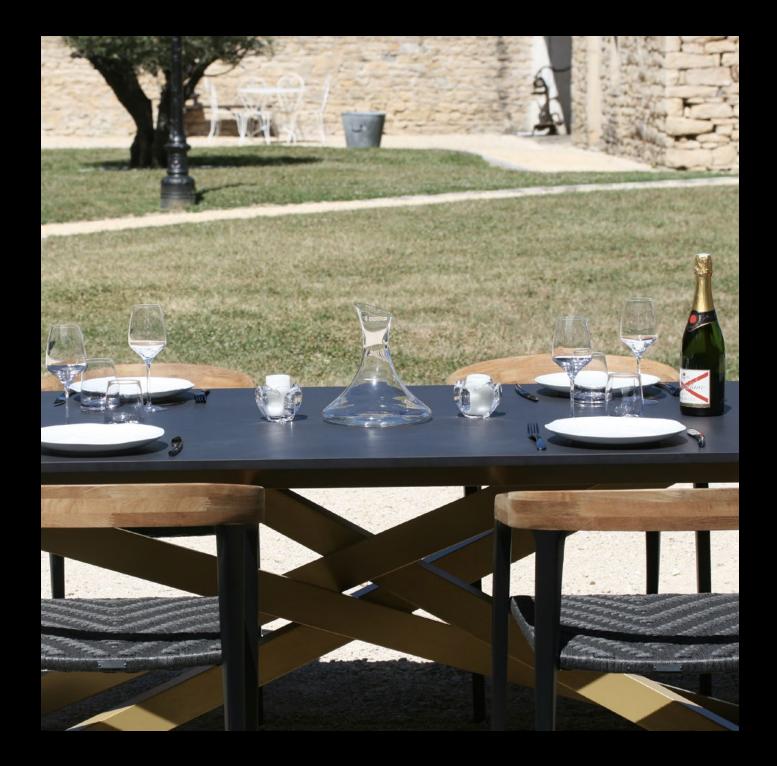

# CONCEPT OF THE AGATHE TABLE

The outdoor table is entirely modular with its integrated cooking appliances. We offer you the possibility to create a table wich reflects your lifestyle. **AGATHE** goes beyond the simple functions of a table.

With its futurist vision, it has the ability to create unforgettable moments. This table, specially designed for the outdoors, has both open and closed positions. When it's open, it has room for dedicated cooking appliances and accessories wich can be added according to the desires of each gathering.

The center part can move up and down and has several levels. The first one stores the cooking appliances and accessories in the table when it is closed. The second allows acces to the cooking appliances and accessories during the dinner.

The third level permits the easy placement and removal of the cooking appliances and accessories.

In a closed position, the table protects the cooking appliances and accessories.

Completely custom-made, with the customers ability to choose dimensions, colors of the tray and the structure. Accessories and cooking appliances can be added according to your tastes and desires.