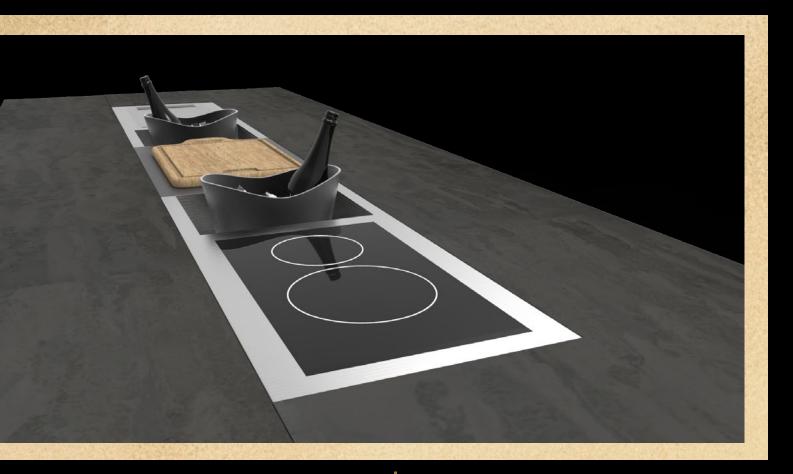

With its futurist vision, it has the ability to create unforgettable moments. This table, specially designed for the outdoors, has both open and closed positions. When it's open, it has room for dedicated cooking appliances and accessories wich can be added according to the desires of each gathering.

The center part can move up and down and has several levels. The first one stores the cooking appliances and accessories in the table when it is closed. The second allows acces to the cooking appliances and accessories during the dinner.

The third level permits the easy placement and removal of the cooking appliances and accessories.

In a closed position, the table protects the cooking appliances and accessories.

Completely custom-made, with the customers ability to choose dimensions, colors of the tray and the structure. Accessories and cooking appliances can be added according to your tastes and desires.