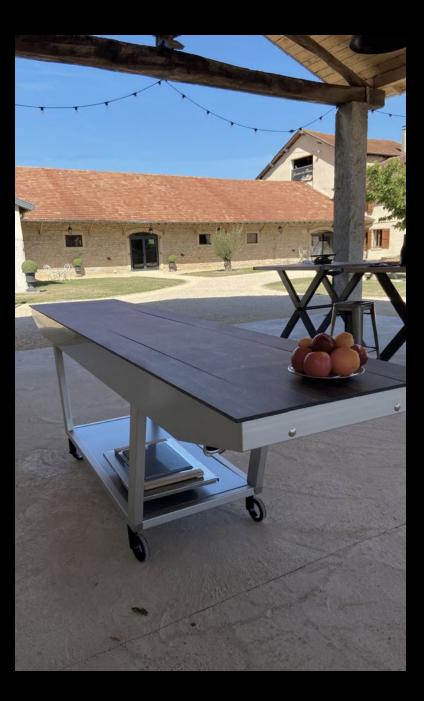

AGATHE STAND ALONE

19 33

Agathe was imagined for live convivial meals while being scalable and adaptable according to the dishes made This, in order to share our love of cooking.

# AGATHE STAND ALONE

With his elegant aluminium structure and its emphasis on sleek, angular lines, Agathe stand alone Kitchen is both distinctive and modern in appearance.

# CONCEPT OF THE AGATHE STAND ALONE KITCHEN

The **AGATHE STAND ALONE** outdoor kitchen is a variant of the **AGATHE** outdoor table. It has the same functionalities and the same mechanism.

Unlike the **AGATHE** outdoor table, the **AGATHE STAND ALONE** outdoor kitchen can integrate all the elements that makes up a kitchen : sink, drawer, storage etc.