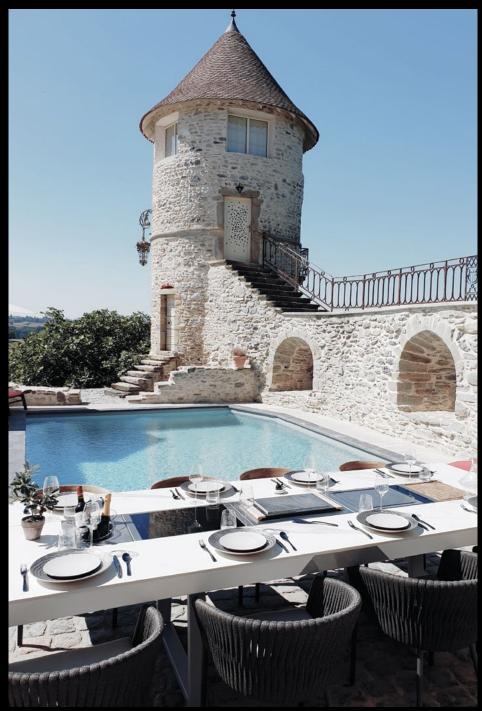

### AGATHE

Agathe Table Agathe Eats Standing Table Concept

| 1 | 5<br>1 |  |
|---|--------|--|
| 2 | 7      |  |

| Ο | PA | L | E |
|---|----|---|---|
|   |    |   |   |

Opale Table Concept

13 31 Agathe Stand Alone Kitchen Concept

AGATHE STAND ALONE

19 33

Agathe was imagined for live convivial meals while being scalable and adaptable according to the dishes made This, in order to share our love of cooking.

# HIGH TABLE AGATHE

The expression « french touch» is above all a know-how by sharing unforgettable moments and taking the time to appreciate quality products. Conviviality and happiness are part of this new way of life.

# CONCEPT OF THE AGATHE TABLE

The outdoor table is entirely modular with its integrated cooking appliances. We offer you the possibility to create a table wich reflects your lifestyle. **AGATHE** goes beyond the simple functions of a table.

With its futurist vision, it has the ability to create unforgettable moments. This table, specially designed for the outdoors, has both open and closed positions. When it's open, it has room for dedicated cooking appliances and accessories wich can be added according to the desires of each gathering.