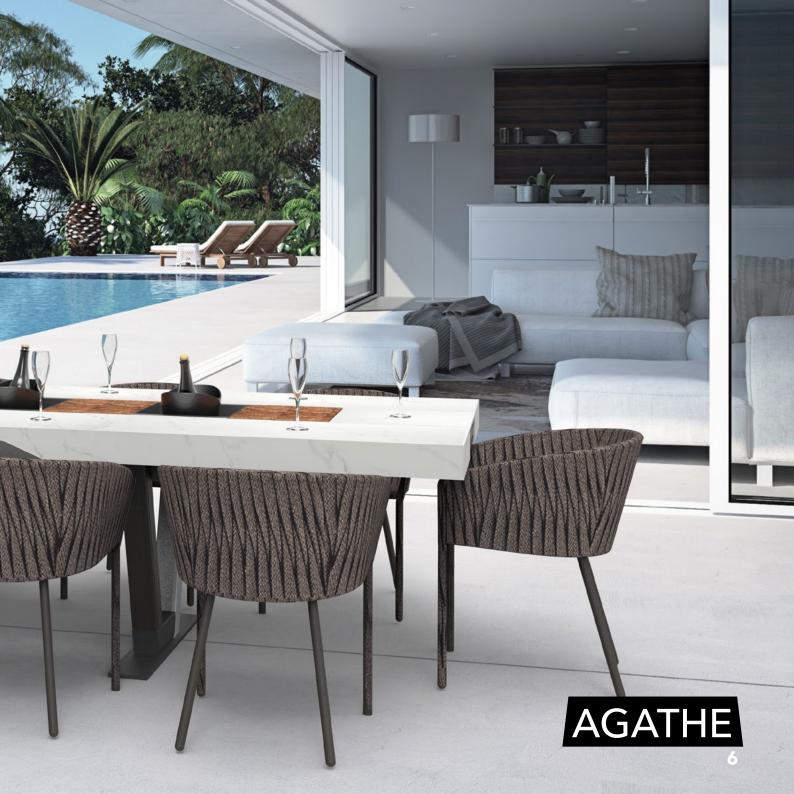

### AGATHE

Agathe Table Agathe Eats Standing Table Concept

| 1 | 5<br>1 |  |
|---|--------|--|
| 2 | 7      |  |

| Ο | PA | L | E |
|---|----|---|---|
|   |    |   |   |

Opale Table Concept

13 31 Agathe Stand Alone Kitchen Concept

# CONCEPT OF THE OPALE TABLE

The **OPALE** outdoor table is completely custom-made. Made of noble and durable materials it will withstand all types of weather. We offer you the possibility to create a table that reflects you, dimensions, shapes, colors ... everything is customizable.

With our innovative vision, it is possible to integrate connected accessories on this table, like USB plugs, ambient LED lights, speakers etc.