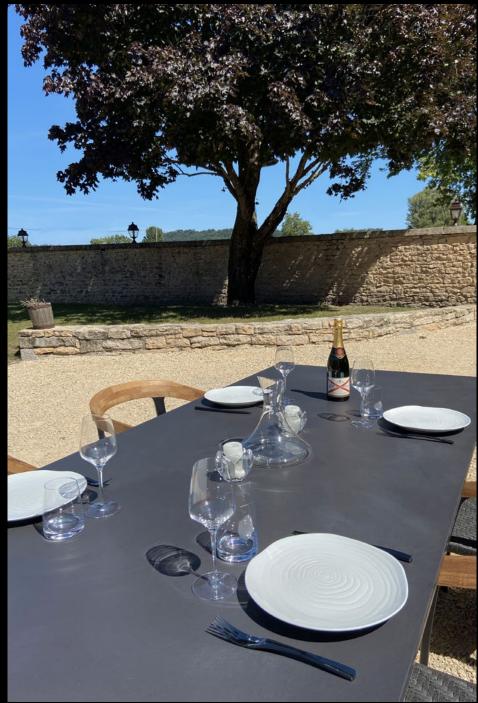

# CONCEPT OF THE OPALE TABLE

The **OPALE** outdoor table is completely custom-made. Made of noble and durable materials it will withstand all types of weather. We offer you the possibility to create a table that reflects you, dimensions, shapes, colors ... everything is customizable.

With our innovative vision, it is possible to integrate connected accessories on this table, like USB plugs, ambient LED lights, speakers etc.