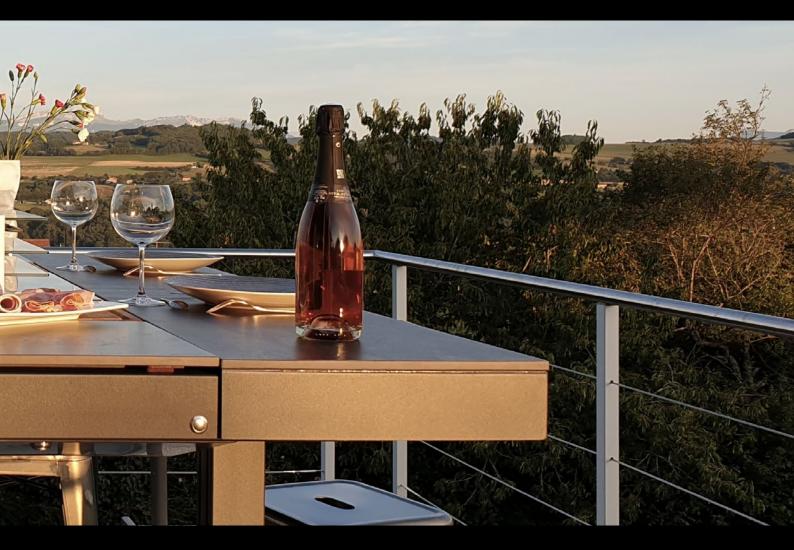

# HIGH TABLE AGATHE

The expression « french touch» is above all a know-how by sharing unforgettable moments and taking the time to appreciate quality products. Conviviality and happiness are part of this new way of life.

# CONCEPT OF THE AGATHE TABLE

The outdoor table is entirely modular with its integrated cooking appliances. We offer you the possibility to create a table wich reflects your lifestyle. **AGATHE** goes beyond the simple functions of a table.

With its futurist vision, it has the ability to create unforgettable moments. This table, specially designed for the outdoors, has both open and closed positions. When it's open, it has room for dedicated cooking appliances and accessories wich can be added according to the desires of each gathering.