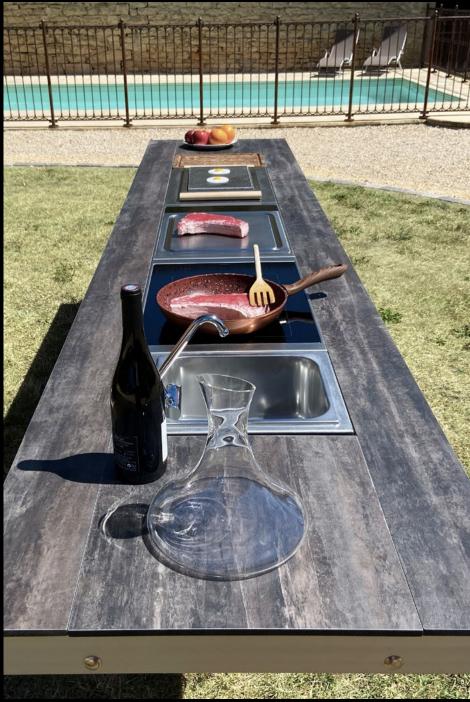

# AGATHE STAND ALONE

With his elegant aluminium structure and its emphasis on sleek, angular lines, Agathe stand alone Kitchen is both distinctive and modern in appearance.

# CONCEPT OF THE AGATHE STAND ALONE KITCHEN

The **AGATHE STAND ALONE** outdoor kitchen is a variant of the **AGATHE** outdoor table. It has the same functionalities and the same mechanism.

Unlike the **AGATHE** outdoor table, the **AGATHE STAND ALONE** outdoor kitchen can integrate all the elements that makes up a kitchen : sink, drawer, storage etc.

Entirely custom-made, it allows you to design the kitchen of your dreams, according to your needs and tastes

At the end of use, a protective cover will cover the central area of the kitchen until its next application. This one can be of different materials that we offer, such as Dekton, but also in austenitic stainless steel.