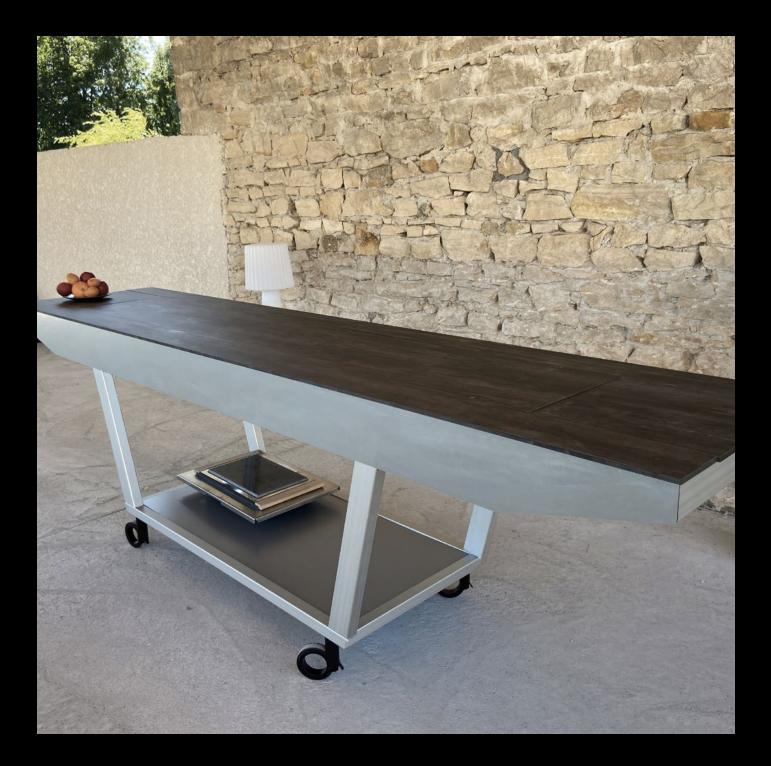

# AGATHE STAND ALONE

With his elegant aluminium structure and its emphasis on sleek, angular lines, Agathe stand alone Kitchen is both distinctive and modern in appearance.

# CONCEPT OF THE AGATHE STAND ALONE KITCHEN

The **AGATHE STAND ALONE** outdoor kitchen is a variant of the **AGATHE** outdoor table. It has the same functionalities and the same mechanism.

Unlike the **AGATHE** outdoor table, the **AGATHE STAND ALONE** outdoor kitchen can integrate all the elements that makes up a kitchen : sink, drawer, storage etc.

Entirely custom-made, it allows you to design the kitchen of your dreams, according to your needs and tastes

At the end of use, a protective cover will cover the central area of the kitchen until its next application. This one can be of different materials that we offer, such as Dekton, but also in austenitic stainless steel.