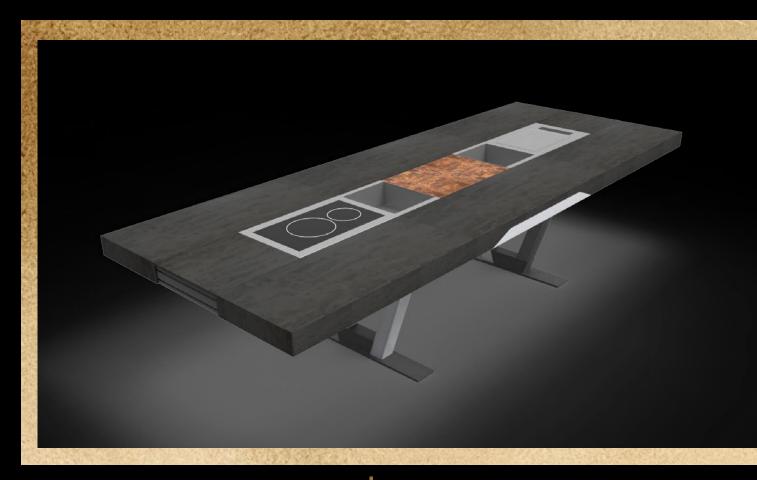

# CONCEPT OF THE AGATHE TABLE

The outdoor table is entirely modular with its integrated cooking appliances. We offer you the possibility to create a table wich reflects your lifestyle. **AGATHE** goes beyond the simple functions of a table.

With its futurist vision, it has the ability to create unforgettable moments. This table, specially designed for the outdoors, has both open and closed positions. When it's open, it has room for dedicated cooking appliances and accessories wich can be added according to the desires of each gathering.

The center part can move up and down and has several levels. The first one stores the cooking appliances and accessories in the table when it is closed. The second allows acces to the cooking appliances and accessories during the dinner.

The third level permits the easy placement and removal of the cooking appliances and accessories.

In a closed position, the table protects the cooking appliances and accessories.

Completely custom-made, with the customers ability to choose dimensions, colors of the tray and the structure. Accessories and cooking appliances can be added according to your tastes and desires.