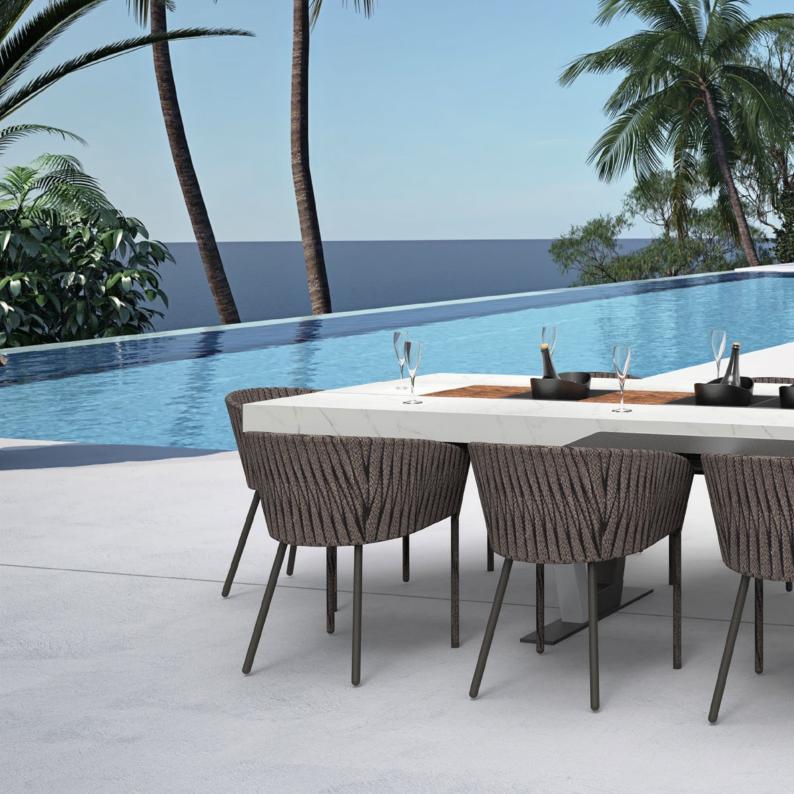

# CONCEPT OF THE OPALE TABLE

The **OPALE** outdoor table is completely custom-made. Made of noble and durable materials it will withstand all types of weather. We offer you the possibility to create a table that reflects you, dimensions, shapes, colors ... everything is customizable.

With our innovative vision, it is possible to integrate connected accessories on this table, like USB plugs, ambient LED lights, speakers etc.