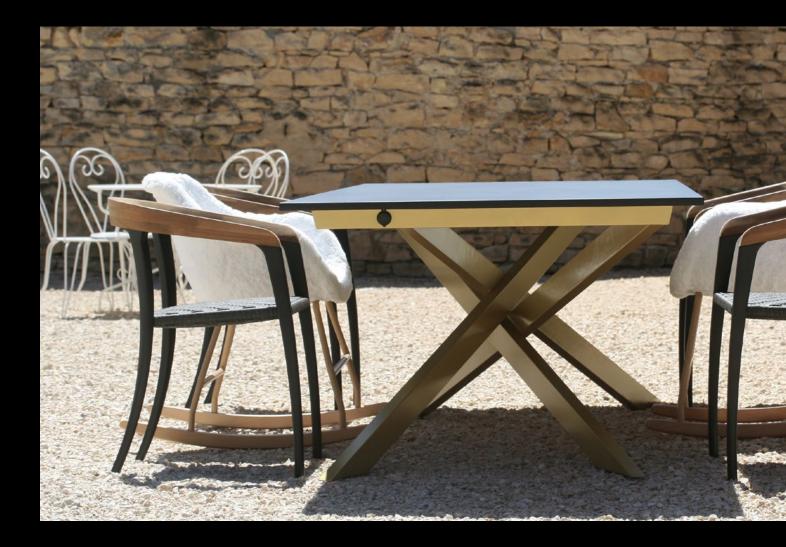

# CONCEPT OF THE OPALE TABLE

The **OPALE** outdoor table is completely custom-made. Made of noble and durable materials it will withstand all types of weather. We offer you the possibility to create a table that reflects you, dimensions, shapes, colors ... everything is customizable.

With our innovative vision, it is possible to integrate connected accessories on this table, like USB plugs, ambient LED lights, speakers etc.