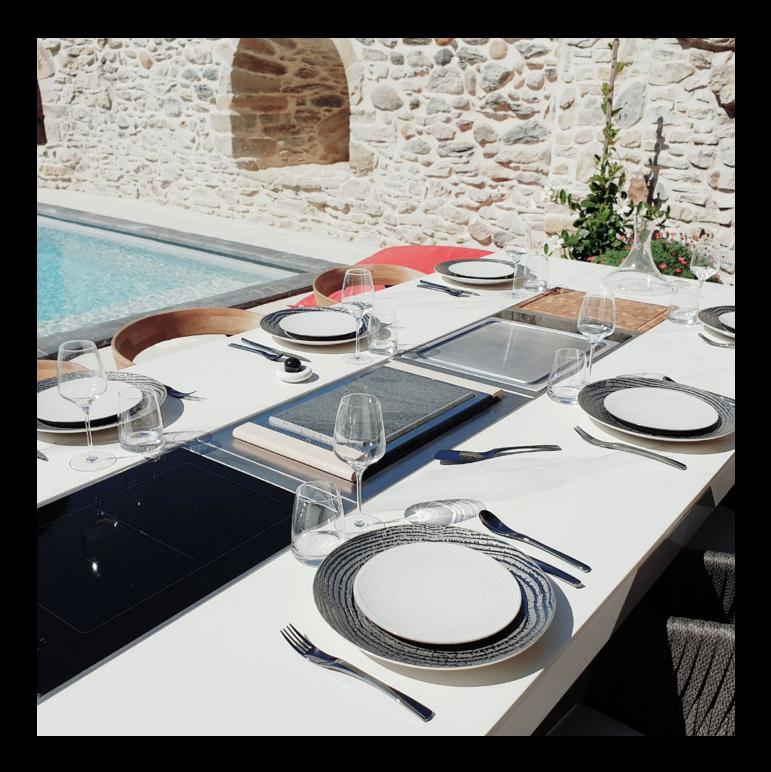

# CONCEPT OF THE AGATHE TABLE

The outdoor table is entirely modular with its integrated cooking appliances. We offer you the possibility to create a table wich reflects your lifestyle. **AGATHE** goes beyond the simple functions of a table.

With its futurist vision, it has the ability to create unforgettable moments. This table, specially designed for the outdoors, has both open and closed positions. When it's open, it has room for dedicated cooking appliances and accessories wich can be added according to the desires of each gathering.

The center part can move up and down and has several levels. The first one stores the cooking appliances and accessories in the table when it is closed. The second allows acces to the cooking appliances and accessories during the dinner.

The third level permits the easy placement and removal of the cooking appliances and accessories.

In a closed position, the table protects the cooking appliances and accessories.

Completely custom-made, with the customers ability to choose dimensions, colors of the tray and the structure. Accessories and cooking appliances can be added according to your tastes and desires.