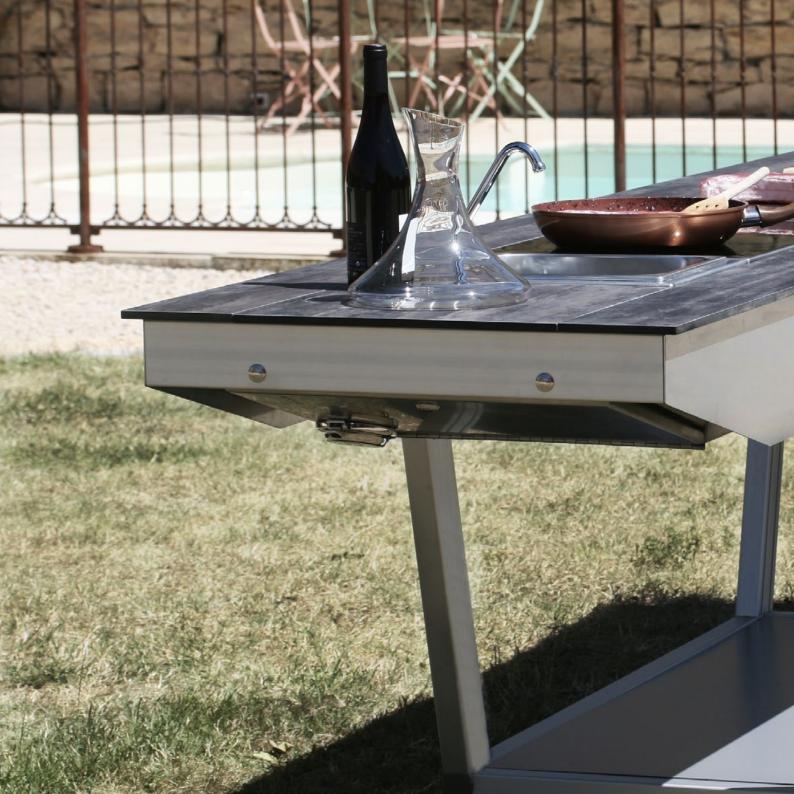

# AGATHE STAND ALONE

With his elegant aluminium structure and its emphasis on sleek, angular lines, Agathe stand alone Kitchen is both distinctive and modern in appearance.

# CONCEPT OF THE AGATHE STAND ALONE KITCHEN

The **AGATHE STAND ALONE** outdoor kitchen is a variant of the **AGATHE** outdoor table. It has the same functionalities and the same mechanism.

Unlike the **AGATHE** outdoor table, the **AGATHE STAND ALONE** outdoor kitchen can integrate all the elements that makes up a kitchen : sink, drawer, storage etc.

Entirely custom-made, it allows you to design the kitchen of your dreams, according to your needs and tastes

At the end of use, a protective cover will cover the central area of the kitchen until its next application. This one can be of different materials that we offer, such as Dekton, but also in austenitic stainless steel.