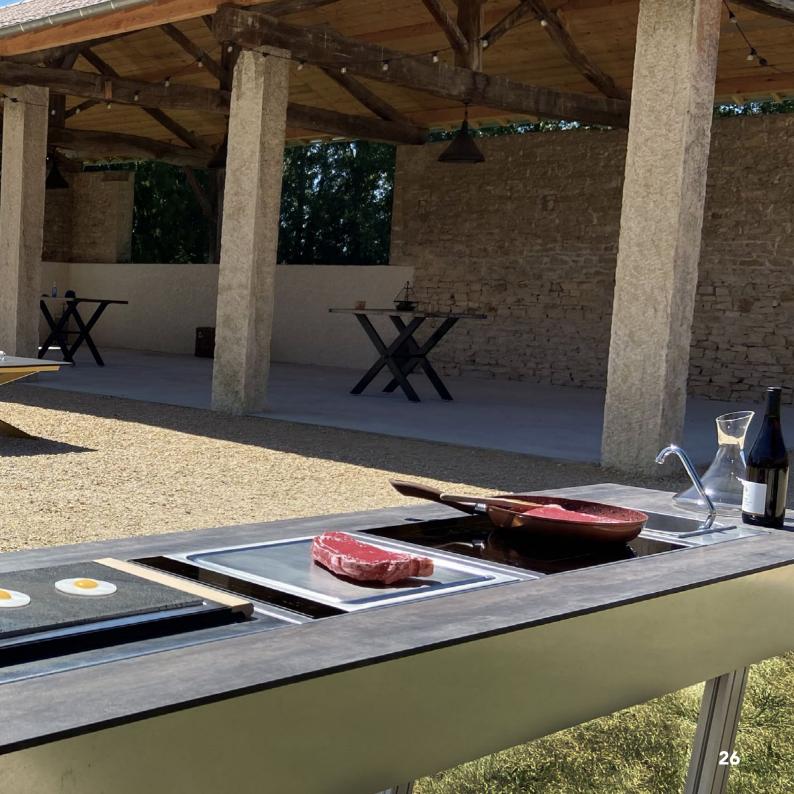

With its futurist vision, it has the ability to create unforgettable moments. This table, specially designed for the outdoors, has both open and closed positions. When it's open, it has room for dedicated cooking appliances and accessories wich can be added according to the desires of each gathering.

The center part can move up and down and has several levels. The first one stores the cooking appliances and accessories in the table when it is closed. The second allows acces to the cooking appliances and accessories during the dinner.

The third level permits the easy placement and removal of the cooking appliances and accessories.

In a closed position, the table protects the cooking appliances and accessories.

Completely custom-made, with the customers ability to choose dimensions, colors of the tray and the structure. Accessories and cooking appliances can be added according to your tastes and desires.