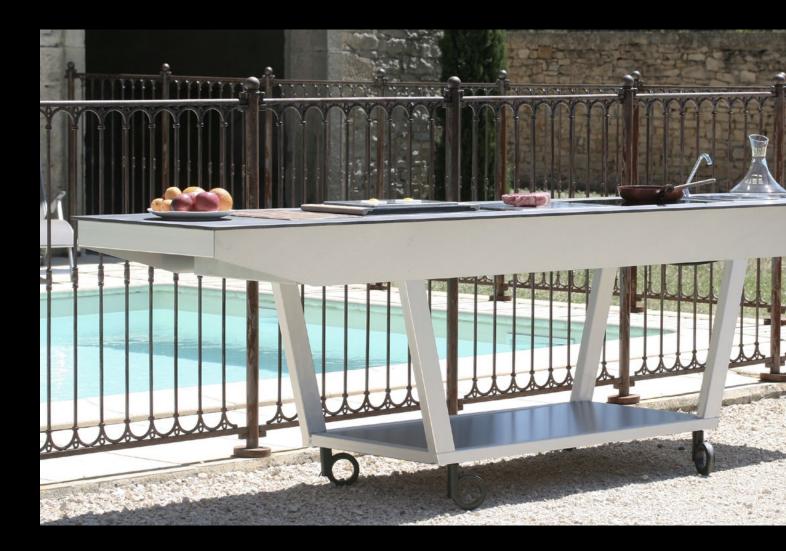

# AGATHE STAND ALONE

With his elegant aluminium structure and its emphasis on sleek, angular lines, Agathe stand alone Kitchen is both distinctive and modern in appearance.

# CONCEPT OF THE AGATHE STAND ALONE KITCHEN

The **AGATHE STAND ALONE** outdoor kitchen is a variant of the **AGATHE** outdoor table. It has the same functionalities and the same mechanism.

Unlike the **AGATHE** outdoor table, the **AGATHE STAND ALONE** outdoor kitchen can integrate all the elements that makes up a kitchen : sink, drawer, storage etc.

Entirely custom-made, it allows you to design the kitchen of your dreams, according to your needs and tastes

At the end of use, a protective cover will cover the central area of the kitchen until its next application. This one can be of different materials that we offer, such as Dekton, but also in austenitic stainless steel.