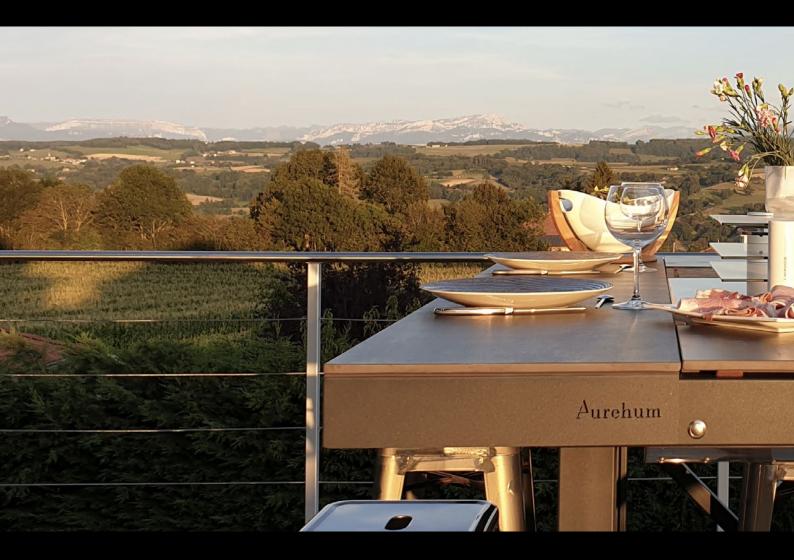

# HIGH TABLE AGATHE

The expression « french touch» is above all a know-how by sharing unforgettable moments and taking the time to appreciate quality products. Conviviality and happiness are part of this new way of life.

# CONCEPT OF THE AGATHE TABLE

The outdoor table is entirely modular with its integrated cooking appliances. We offer you the possibility to create a table wich reflects your lifestyle. **AGATHE** goes beyond the simple functions of a table.

With its futurist vision, it has the ability to create unforgettable moments. This table, specially designed for the outdoors, has both open and closed positions. When it's open, it has room for dedicated cooking appliances and accessories wich can be added according to the desires of each gathering.