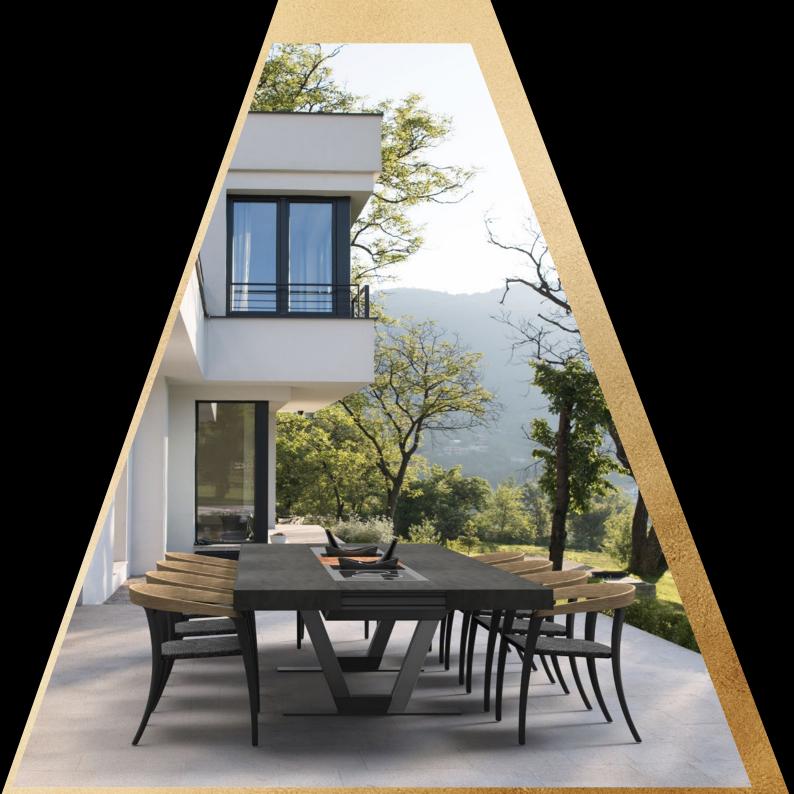

### AGATHE

Agathe Table Agathe Eats Standing Table Concept

| 1 | 5<br>1 |  |
|---|--------|--|
| 2 | 7      |  |

| Ο | PA | L | E |
|---|----|---|---|
|   |    |   |   |

Opale Table Concept

13 31 Agathe Stand Alone Kitchen Concept

AGATHE STAND ALONE

19 33

Agathe was imagined for live convivial meals while being scalable and adaptable according to the dishes made This, in order to share our love of cooking.

# HIGH TABLE AGATHE

The expression « french touch» is above all a know-how by sharing unforgettable moments and taking the time to appreciate quality products. Conviviality and happiness are part of this new way of life.

# CONCEPT OF THE AGATHE TABLE

The outdoor table is entirely modular with its integrated cooking appliances. We offer you the possibility to create a table wich reflects your lifestyle. **AGATHE** goes beyond the simple functions of a table.

With its futurist vision, it has the ability to create unforgettable moments. This table, specially designed for the outdoors, has both open and closed positions. When it's open, it has room for dedicated cooking appliances and accessories wich can be added according to the desires of each gathering.