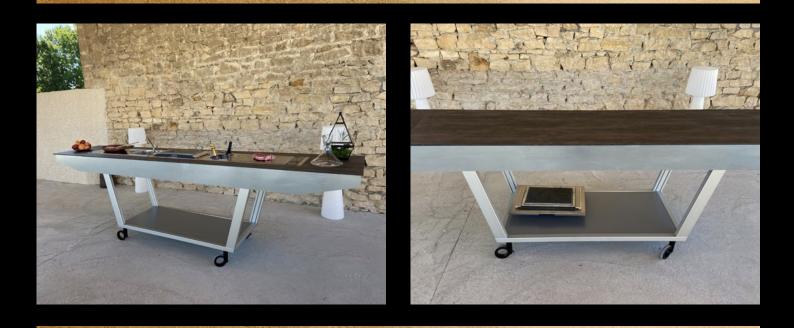

# CONCEPT OF THE OPALE TABLE

The **OPALE** outdoor table is completely custom-made. Made of noble and durable materials it will withstand all types of weather. We offer you the possibility to create a table that reflects you, dimensions, shapes, colors ... everything is customizable.

With our innovative vision, it is possible to integrate connected accessories on this table, like USB plugs, ambient LED lights, speakers etc.