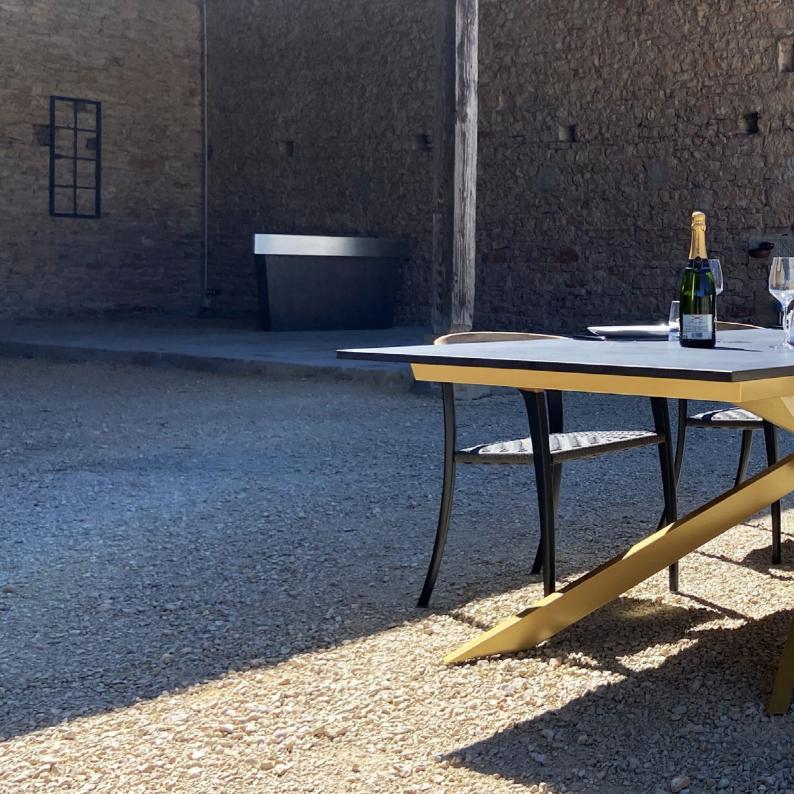

# CONCEPT OF THE OPALE TABLE

The **OPALE** outdoor table is completely custom-made. Made of noble and durable materials it will withstand all types of weather. We offer you the possibility to create a table that reflects you, dimensions, shapes, colors ... everything is customizable.

With our innovative vision, it is possible to integrate connected accessories on this table, like USB plugs, ambient LED lights, speakers etc.