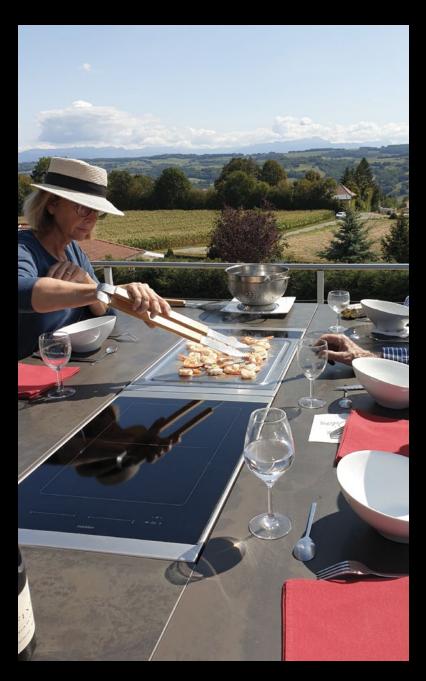

With its futurist vision, it has the ability to create unforgettable moments. This table, specially designed for the outdoors, has both open and closed positions. When it's open, it has room for dedicated cooking appliances and accessories wich can be added according to the desires of each gathering.

The center part can move up and down and has several levels. The first one stores the cooking appliances and accessories in the table when it is closed. The second allows acces to the cooking appliances and accessories during the dinner.

The third level permits the easy placement and removal of the cooking appliances and accessories.

In a closed position, the table protects the cooking appliances and accessories.

Completely custom-made, with the customers ability to choose dimensions, colors of the tray and the structure. Accessories and cooking appliances can be added according to your tastes and desires.