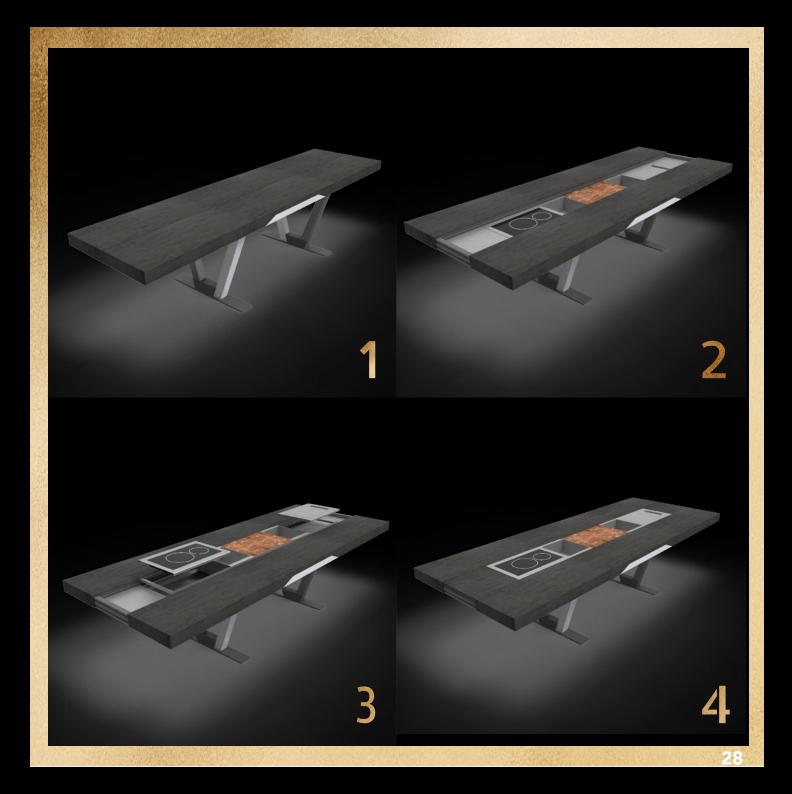

# CONCEPT OF THE AGATHE TABLE

The outdoor table is entirely modular with its integrated cooking appliances. We offer you the possibility to create a table wich reflects your lifestyle. **AGATHE** goes beyond the simple functions of a table.

With its futurist vision, it has the ability to create unforgettable moments. This table, specially designed for the outdoors, has both open and closed positions. When it's open, it has room for dedicated cooking appliances and accessories wich can be added according to the desires of each gathering.

The center part can move up and down and has several levels. The first one stores the cooking appliances and accessories in the table when it is closed. The second allows acces to the cooking appliances and accessories during the dinner.

The third level permits the easy placement and removal of the cooking appliances and accessories.

In a closed position, the table protects the cooking appliances and accessories.

Completely custom-made, with the customers ability to choose dimensions, colors of the tray and the structure. Accessories and cooking appliances can be added according to your tastes and desires.