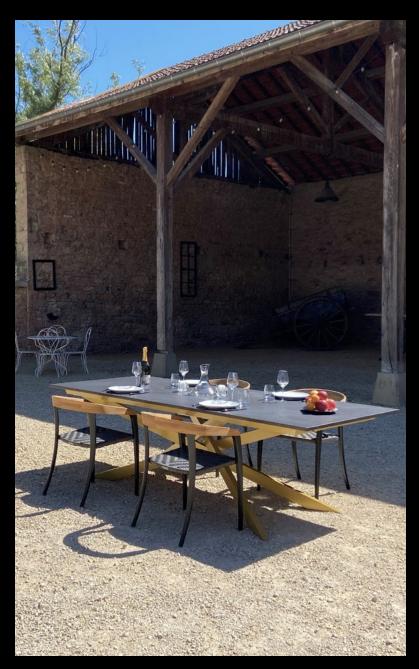

# CONCEPT OF THE AGATHE STAND ALONE KITCHEN

The **AGATHE STAND ALONE** outdoor kitchen is a variant of the **AGATHE** outdoor table. It has the same functionalities and the same mechanism.

Unlike the **AGATHE** outdoor table, the **AGATHE STAND ALONE** outdoor kitchen can integrate all the elements that makes up a kitchen : sink, drawer, storage etc.

Entirely custom-made, it allows you to design the kitchen of your dreams, according to your needs and tastes

At the end of use, a protective cover will cover the central area of the kitchen until its next application. This one can be of different materials that we offer, such as Dekton, but also in austenitic stainless steel.